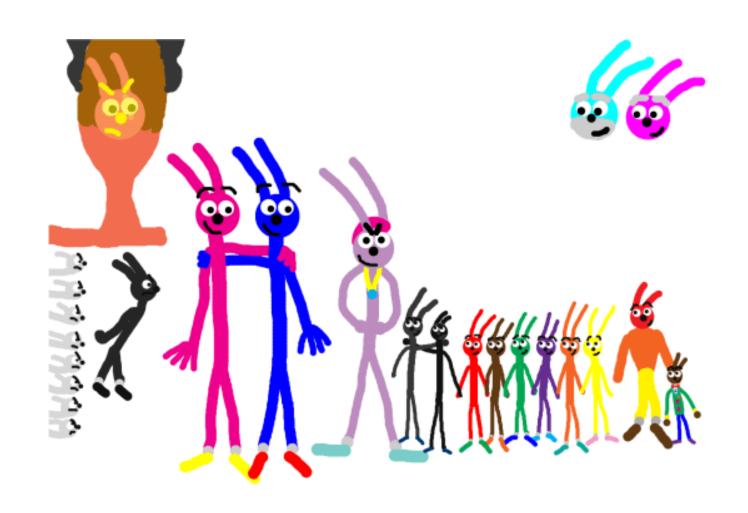

ark Gray

NEMESIS LEADER







TITLE: Gino and Kyle





TITLE: Gino and Kyle





TITLE: Gino and Kyle



















# TITLE: MP (Myles Purple) Anthogs Angel







### TITLE: GOLDEN ANTHOGS ANGEL







TITLE: Dragon Kyle





### TITLE: Dragon Kyle Puppet







TITLE: Kyle Puppet





TITLE: Mega Dark Gray Puppet







TITLE: Mega Dark Gray





## TITLE: Katie













#### TITLE: Princess Guardian





#### TITLE: THE RAINBOW ANTHOGS





#### TITLE: ANTHOGS TEAM



# **ANTHOGS TEAM**



## TITLE: Anthogs Clay Figures





#### TITLE: TB AND HIS MOM





## TITLE: Anthogs Chenille Pipe Cleaners Puppets





#### TITLE: ANTHOGS PUPPETS







#### TITLE: ANTHOGS PRESIDENT'S DAY







#### TITLE: AN ANTHOGS CHRISTMAS MOVIE







# TITLE: Anthogs Productions Short Stories





#### TITLE: Anthogs Movie Collections













## TITLE: Anthogs Animator







#### TITLE: ANTHOGS





#### TITLE: ANTHOGS TEAM



# **ANTHOGS TEAM**