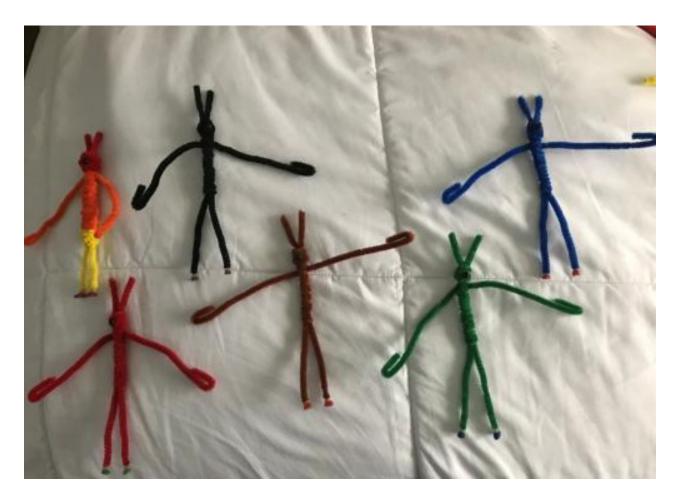

– Manny Green

































TITLE: The Grays











TITLE: GS – Grant Silver





TITLE: SG – Sam Gold





TITLE: Dark Gray

NEMESIS LEADER







TITLE: Gino and Kyle





TITLE: Gino and Kyle





TITLE: Gino and Kyle



















# TITLE: MP (Myles Purple) Anthogs Angel







### TITLE: GOLDEN ANTHOGS ANGEL







TITLE: Dragon Kyle





### TITLE: Dragon Kyle Puppet







TITLE: Kyle Puppet





TITLE: Mega Dark Gray Puppet







TITLE: Mega Dark Gray





## TITLE: Katie













#### TITLE: Princess Guardian





#### TITLE: THE RAINBOW ANTHOGS





#### TITLE: ANTHOGS TEAM



# **ANTHOGS TEAM**



## TITLE: Anthogs Clay Figures





#### TITLE: TB AND HIS MOM





## TITLE: Anthogs Chenille Pipe Cleaners Puppets





#### TITLE: ANTHOGS PUPPETS







#### TITLE: ANTHOGS PRESIDENT'S DAY







#### TITLE: AN ANTHOGS CHRISTMAS MOVIE







# TITLE: Anthogs Productions Short Stories





#### TITLE: Anthogs Movie Collections













## TITLE: Anthogs Animator







#### TITLE: ANTHOGS





#### TITLE: ANTHOGS TEAM



# **ANTHOGS TEAM**